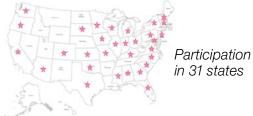

WofA Facebook page reached **58,570 people** 

**4,817 people**conducted a search on the WofA Job Board

Grew membership over 50% to **over 2,000 people** 